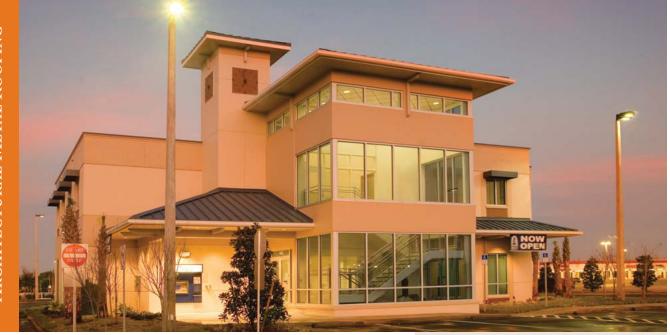

## HARBOR FEDERAL SAVINGS BANK

## FORT PIERCE

## **Scope and Responsibilities:**

Harbor Federal Savings Bank located at Virginia Avenue and U.S. Highway 1, has established its architectural presence utilizing the distinctive blue **Butler® VSR Architectural Standing Seam Roof** as its proprietary specification. Recognizing that a product is only as good as the skill of the installer, Harbor Federal Savings Bank has selected Richard K. Davis Construction Corporation as their proprietary roofing contractor.