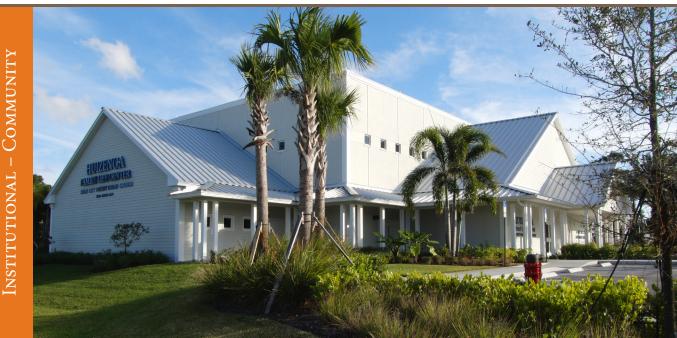

# HUIZENGA FAMILY LIFE CENTER PALM CITY

The architecture took on its own distinctive look, but also developed a cohesive visual bond with the existing campus by applying horizontal lap siding and standing seam metal roofing, which were existing prominent elements. Innovative "Green" technologies were woven throughout the design; the most notable, Insulated Concrete Form load bearing walls which integrate high thermal and sound barriers with superior wind resistance to wind loads, Energy Recovery Ventilation which saves energy consumption in the air conditioning systems by harnessing heat exhaust to power dehumidification and cooling and Natural Gas to operate tankless water heating and all kitchen appliances.

The Huizenga Family Life Center greatly expands the ministry outreach of the church by offering a full service commercial kitchen for congregational fellowship, basketball and volleyball courts for recreation, integrated audio/visual/lighting/rigging systems operated from a second floor control room overlooking the raised stage for theatrical performances and contemporary worship services.

Project Showcase

Date of completion: April 2011

Total square footage: 16,413 Building/2,010 Covered walk